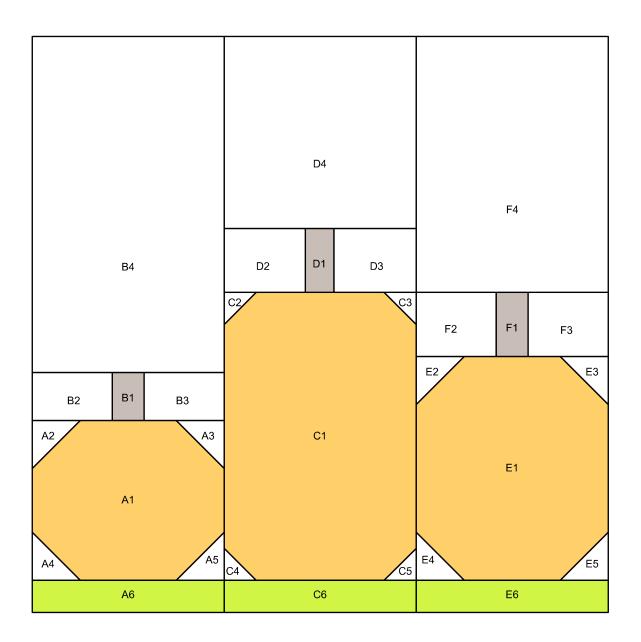

### Assembly Instructions:

After piecing each of the individual sections, assemble the block in the following order:

A + B = AB C + D = CD E + F = EFAB + CD + EF = ABCDEF

## Pumpkin Patch Quilt Block Block Diagram

Pumpkin Patch Quilt Block Finished Quilt Block Size: 3" x 3"

1 "

Pumpkin Patch Quilt Block Finished Quilt Block Size: 6" x 6"

Pumpkin Patch Quilt Block Finished Quilt Block Size: 9" x 9" Pattern Page I of 3