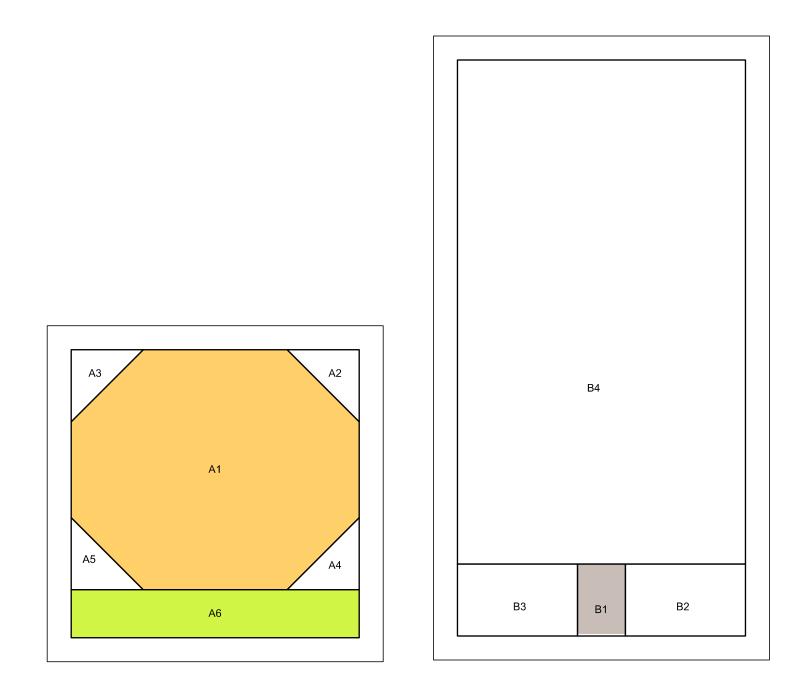

## Pumpkin Patch Quilt Block Block Diagram

Pumpkin Patch Quilt Block Finished Quilt Block Size: 3" x 3"

1 "

Pumpkin Patch Quilt Block Finished Quilt Block Size: 6" x 6"

Pumpkin Patch Quilt Block Finished Quilt Block Size: 9" x 9" Pattern Page I of 3