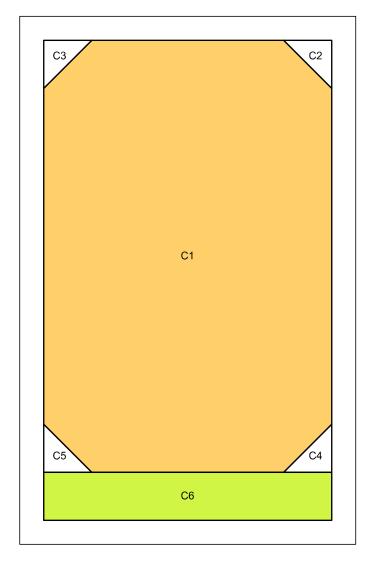

Pumpkin Patch Quilt Block Finished Quilt Block Size: 9" x 9" Pattern Page 2 of 3

1 "

Pumpkin Patch Quilt Block Finished Quilt Block Size: 9" x 9" Pattern Page 3 of 3

1 "

Pumpkin Patch Quilt Block #centerstreetquilts © Center Street Quilts 2019