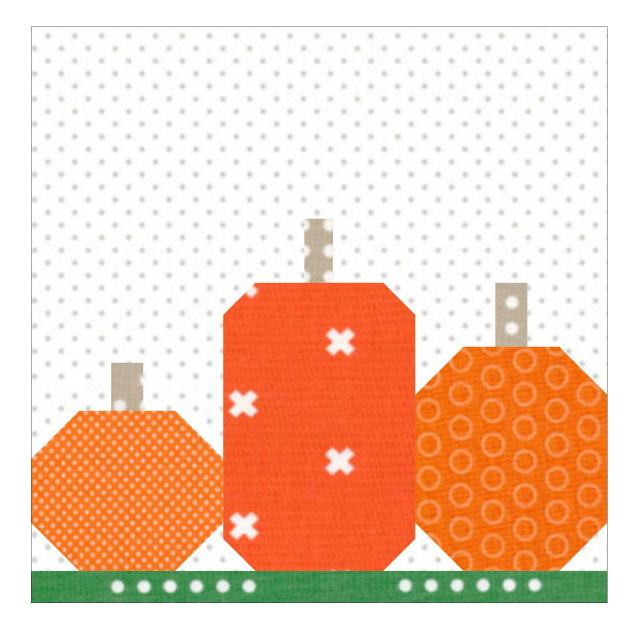

Pumpkin Patch

Foundation Paper Pieced Quilt Block Pattern By Center Street Quilts Finished Size Options: 3" x 3", 6" x 6", 9" x 9"

# Pumpkin Patch Quilt Block

Foundation Paper Pieced Pattern By Center Street Quilts centerstreetquilts.com

#### Finished Size Options: 3" x 3", 6" x 6" and 9" x 9"