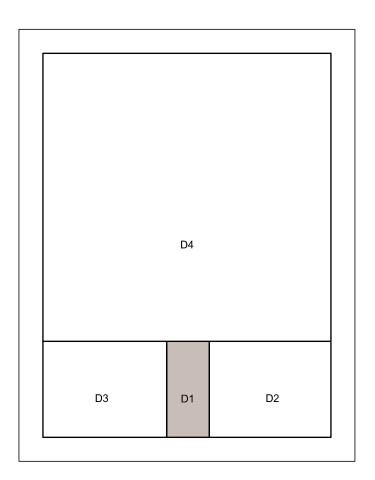

### Assembly Instructions:

After piecing each of the individual sections, assemble the block in the following order:

A + B = AB C + D = CD E + F = EFAB + CD + EF = ABCDEF

## Pumpkin Patch Quilt Block Block Diagram

Pumpkin Patch Quilt Block Finished Quilt Block Size: 3" x 3"

1 "

Pumpkin Patch Quilt Block Finished Quilt Block Size: 6" x 6"

Pumpkin Patch Quilt Block Finished Quilt Block Size: 9" x 9" Pattern Page I of 3