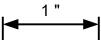

## Pumpkin Patch Quilt Block Block Diagram

Pumpkin Patch Quilt Block Finished Quilt Block Size: 3" x 3"

1 "

Pumpkin Patch Quilt Block Finished Quilt Block Size: 6" x 6"

Pumpkin Patch Quilt Block Finished Quilt Block Size: 9" x 9" Pattern Page I of 3