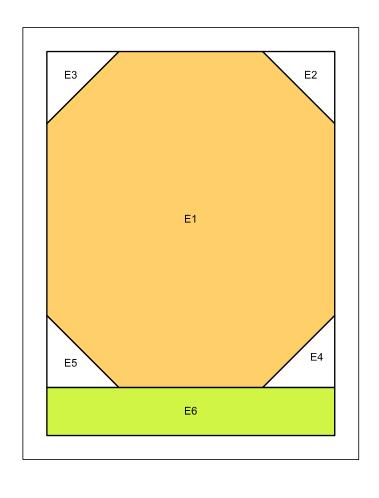

### Assembly Instructions:

After piecing each of the individual sections, assemble the block in the following order:

A + B = AB C + D = CD E + F = EFAB + CD + EF = ABCDEF

## Pumpkin Patch Quilt Block Block Diagram

Pumpkin Patch Quilt Block Finished Quilt Block Size: 3" x 3"

1 "

Pumpkin Patch Quilt Block Finished Quilt Block Size: 6" x 6"

Pumpkin Patch Quilt Block Finished Quilt Block Size: 9" x 9" Pattern Page I of 3