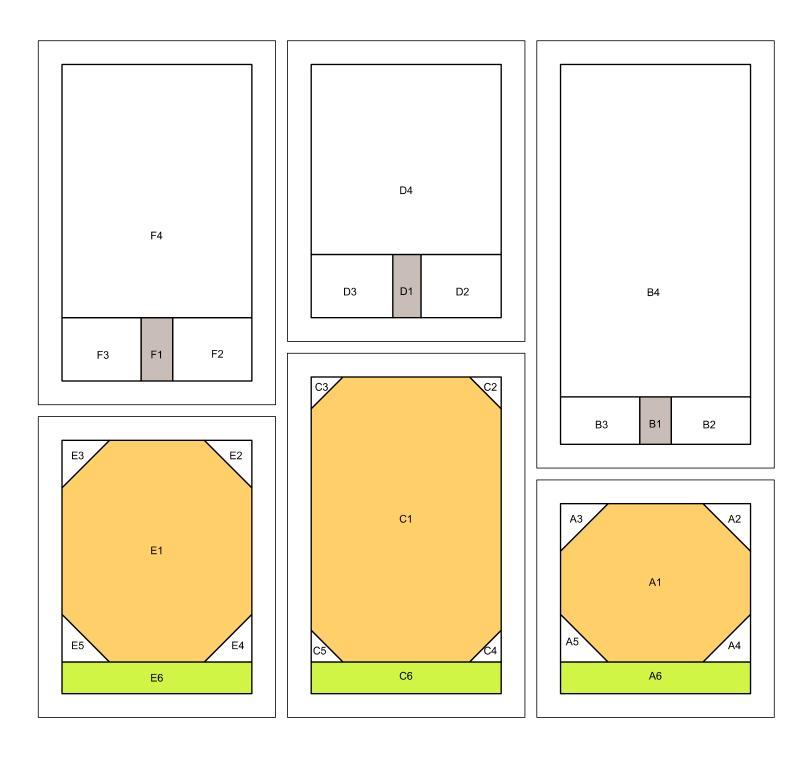

### Assembly Instructions:

After piecing each of the individual sections, assemble the block in the following order:

A + B = AB C + D = CD E + F = EFAB + CD + EF = ABCDEF

Pumpkin Patch Quilt Block Finished Quilt Block Size: 9" x 9" Pattern Page 2 of 3

1 "

Pumpkin Patch Quilt Block Finished Quilt Block Size: 9" x 9" Pattern Page 3 of 3

1 "

Pumpkin Patch Quilt Block #centerstreetquilts © Center Street Quilts 2019