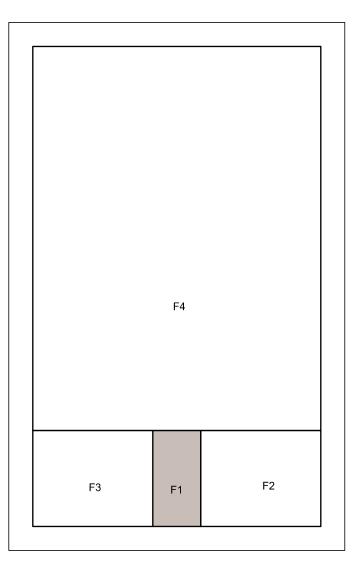

### Assembly Instructions:

After piecing each of the individual sections, assemble the block in the following order:

A + B = AB C + D = CD E + F = EFAB + CD + EF = ABCDEF

## Pumpkin Patch Quilt Block Block Diagram

Pumpkin Patch Quilt Block Finished Quilt Block Size: 3" x 3"

1 "

Pumpkin Patch Quilt Block Finished Quilt Block Size: 6" x 6"

Pumpkin Patch Quilt Block Finished Quilt Block Size: 9" x 9" Pattern Page I of 3