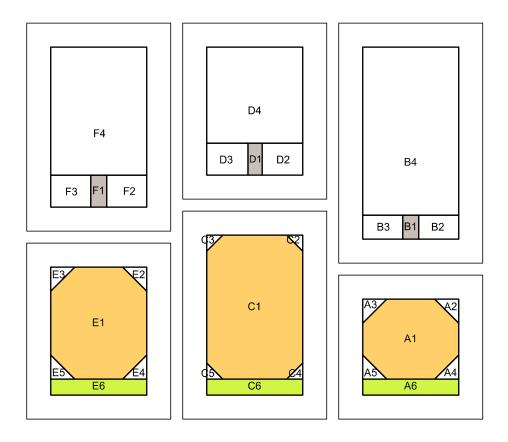

### Assembly Instructions:

After piecing each of the individual sections, assemble the block in the following order:

A + B = AB C + D = CD E + F = EFAB + CD + EF = ABCDEF

## Pumpkin Patch Quilt Block Block Diagram

Pumpkin Patch Quilt Block Finished Quilt Block Size: 3" x 3"

1 "

Pumpkin Patch Quilt Block Finished Quilt Block Size: 6" x 6"

Pumpkin Patch Quilt Block Finished Quilt Block Size: 9" x 9" Pattern Page I of 3